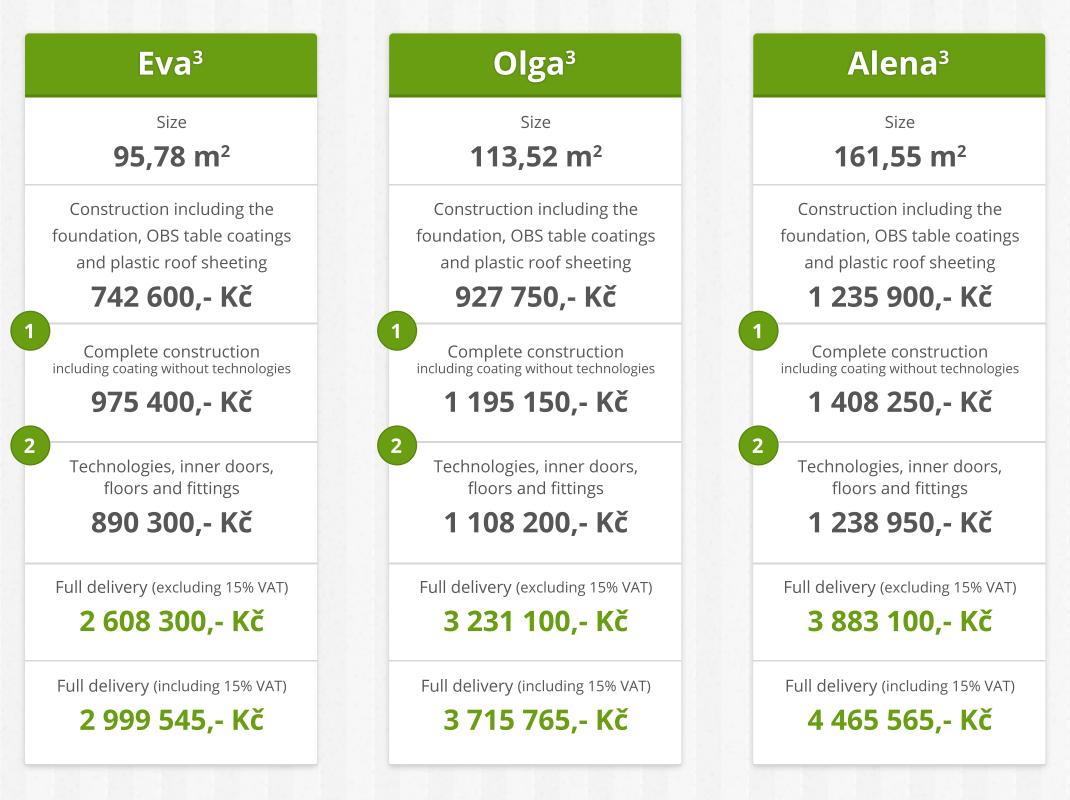

### **NOTE. 1:**

It is necessary to include 96 000 CZK to the prices above for the project/engineering documentation for the zoning approval and building permit.

# NOTE. 2:

The prices under number 2 are calculated for plasterboard walls, for fermacell version it is necessary to add 30 000 CZK for Eva<sup>3</sup>, 38 000 CZK for Olga<sup>3</sup> and 47 000 CZK for Alena<sup>3</sup>